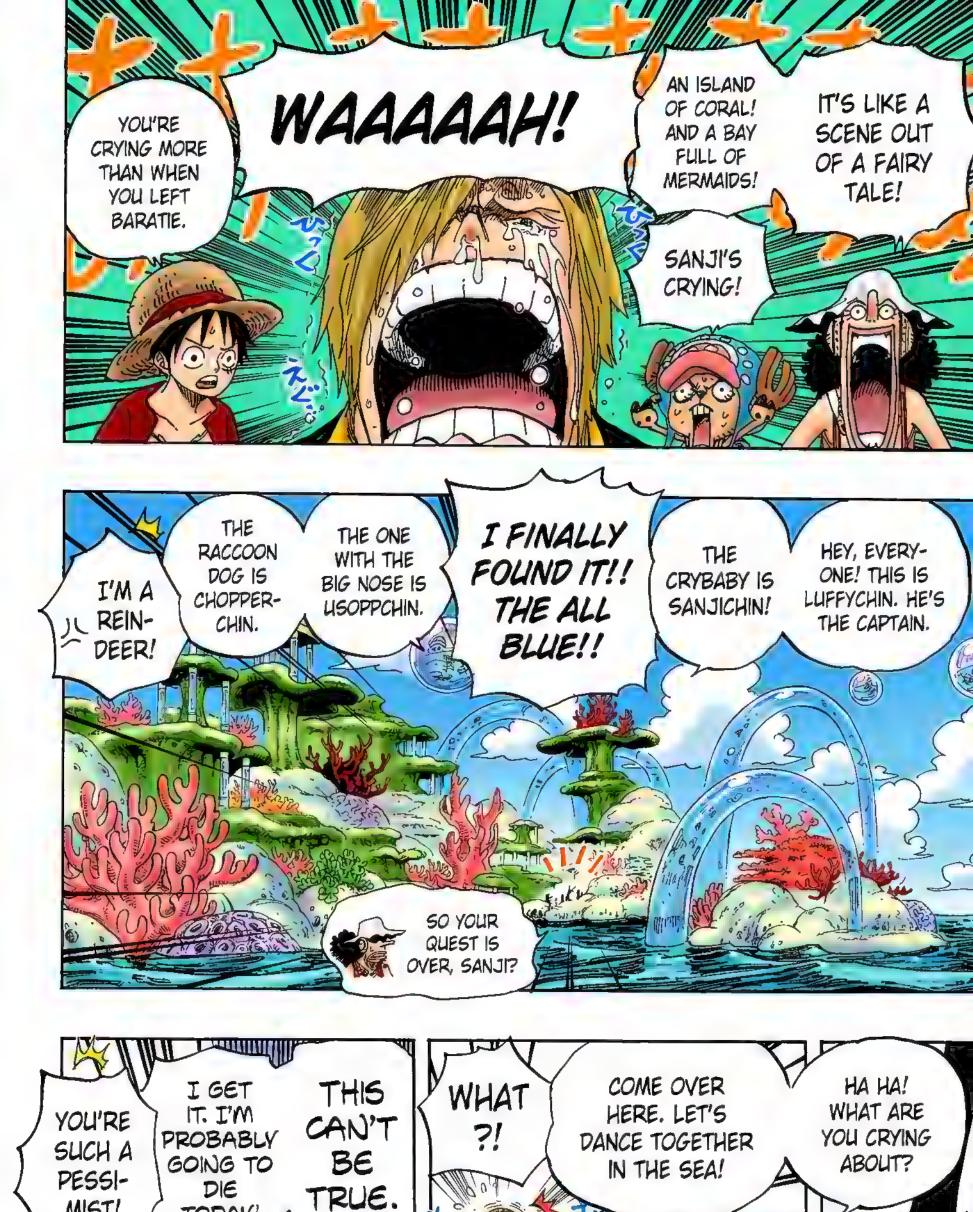

### REQUEST: "CHOPPER BEING SKETCHED BY RACCOON DOGS" BY MOSSARI

IT MUST BE HUNDREDS OF YEARS OLD! THE KRAKEN IS A MONSTER THAT APPEARS IN COUNTLESS LEGENDS!

TAKE A GOOD LOOK! BUT YOU DON'T EVEN NEED A GOOD LOOK! IT'S GIGANTIC!!

WHAT ARE THEY THINKING?! ANYONE WOULD RUN AT THE FIRST SIGHT OF THAT THING! I'D BETTER DO SOMETHING TO PROTECT MYSELF! IT WON'T BE HEALTHY to stay aboard this SHIP FOR LONG!

DON'T BE STUPID! CAN'T YOU SEE ALL THE WRECKED SHIPS IT'S HOLDING? YOU WANT TO END UP LIKE THAT ?!

NO! YOU'LL JUST CUT IT UP! WE'RE KEEPING THAT OCTOPUS AS A PET!

3

I'LL DEFEAT IT WHILE WE'RE WAITING FOR YOU THEN.

I'M GONNA GUYS BUY HIT IT WITH ME SOME SOMETHING HUGE!

YOU

TIME.

NAMI IS WORRIED SPLURT !!! ABOUT ME!